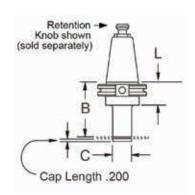

| CAT40 Slitting Saw Holders |                |                 |      |      |              |  |
|----------------------------|----------------|-----------------|------|------|--------------|--|
| Taper                      | Cutter Size ID | Gage Length (B) | С    | L    | Part #       |  |
| CAT40                      | 1.00           | 4               | 1.50 | 1.38 | RC4SS1000400 |  |
| CAT40                      | 1.25           | 4               | 2.00 | 1.38 | RC4SS1250400 |  |